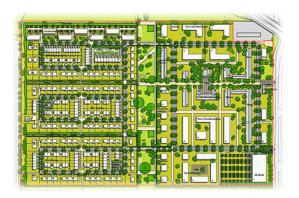

East Harbor, Berlin 21.000 m<sup>2</sup> GFA

Former Freiherr-von-Fritsch Barracs, Hannover 269.000 m<sup>2</sup> plot size

Advisory & Consulting Development

Management

28.000 m<sup>2</sup> GFA

Premium Health Care & Hotel, Berlin Reconstruction of the old Groterjan Brewery Berlin, 2.000 m<sup>2</sup> GFA